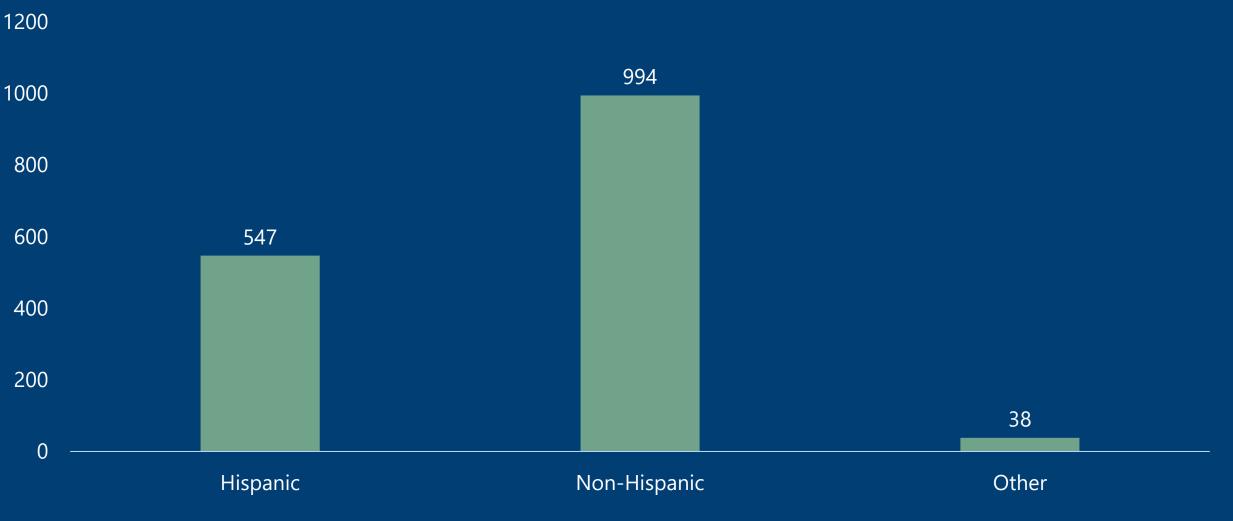

# Harnett County COVID-19 Cases

August 28, 2020

strong roots • new growth

| County            | Laboratory<br>Confirmed<br>Cases | Active Cases | Recovered<br>Cases | Deaths |
|-------------------|----------------------------------|--------------|--------------------|--------|
| Harnett<br>County | 1579                             | 200          | 1291               | 46     |
|                   |                                  |              |                    |        |

\*Data reported as of August 28, 2020

#### Harnett COVID-19 Cases



Total Cases Per Week



Week Starting Date

#### Confirmed Cases by Age



#### Positive Cases By Race



### Positive Cases by Ethnicity



#### Confirmed Cases by Gender



#### COVID-19 Deaths by Age



#### Deaths by Gender



## Harnett County Health Department 910-893-7550 www.harnett.org/health