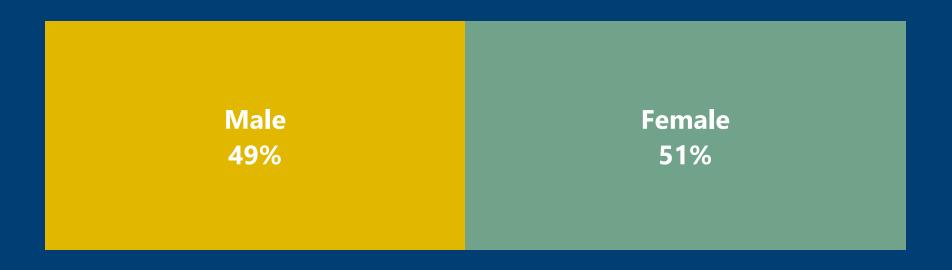

# Harnett County COVID-19 Cases

August 28, 2020

strong roots • new growth

| County            | Laboratory<br>Confirmed<br>Cases | Active Cases | Recovered<br>Cases | Deaths |
|-------------------|----------------------------------|--------------|--------------------|--------|
| Harnett<br>County | 1579                             | 200          | 1291               | 46     |
|                   |                                  |              |                    |        |

\*Data reported as of August 28, 2020

#### Harnett COVID-19 Cases



Total Cases Per Week



Week Starting Date

#### Confirmed Cases by Age



#### Positive Cases By Race



### Positive Cases by Ethnicity



#### Confirmed Cases by Gender



#### COVID-19 Deaths by Age



#### Deaths by Gender



## Harnett County Health Department 910-893-7550 www.harnett.org/health