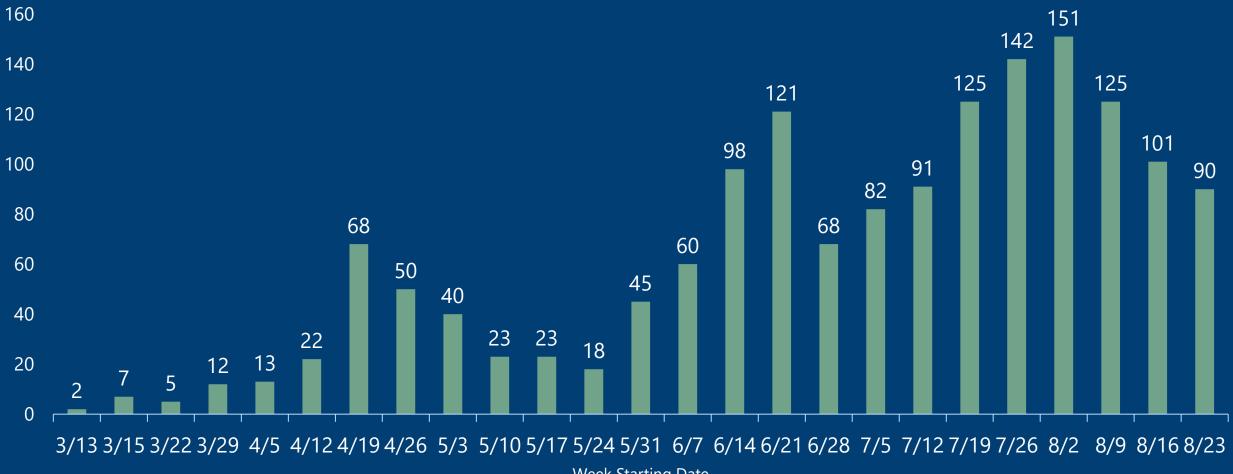

# Harnett County COVID-19 Cases

August 28, 2020

strong roots • new growth

| County            | Laboratory<br>Confirmed<br>Cases | Active Cases | Recovered<br>Cases | Deaths |
|-------------------|----------------------------------|--------------|--------------------|--------|
| Harnett<br>County | 1579                             | 200          | 1291               | 46     |
|                   |                                  |              |                    |        |

\*Data reported as of August 28, 2020

#### Harnett COVID-19 Cases



Total Cases Per Week



Week Starting Date

#### Confirmed Cases by Age



#### Positive Cases By Race



### Positive Cases by Ethnicity



#### Confirmed Cases by Gender



#### COVID-19 Deaths by Age



#### Deaths by Gender



## Harnett County Health Department 910-893-7550 www.harnett.org/health