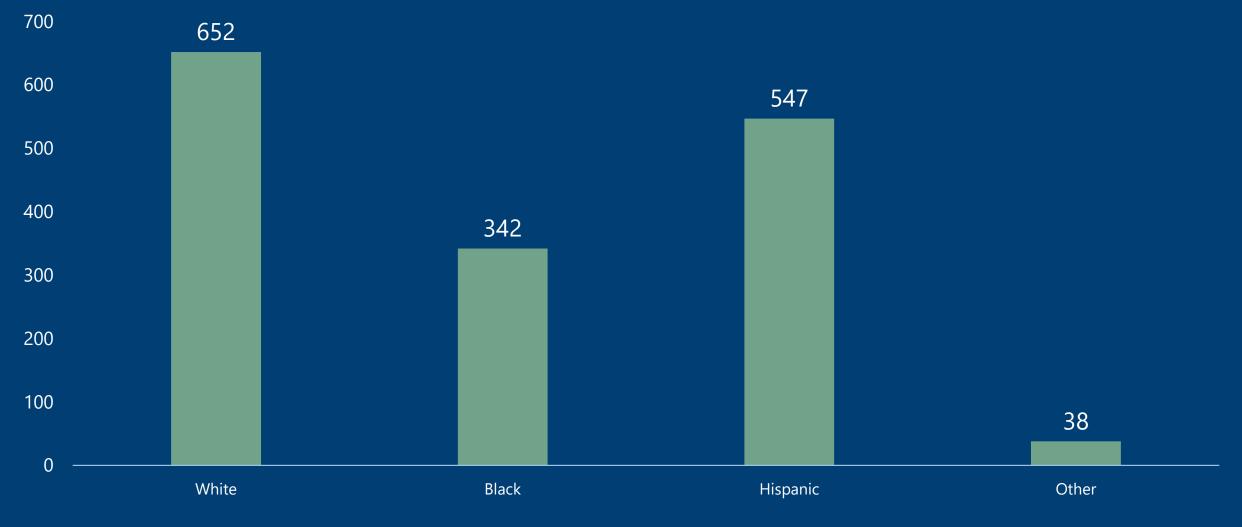

# Harnett County COVID-19 Cases

August 28, 2020

strong roots • new growth

| County            | Laboratory<br>Confirmed<br>Cases | Active Cases | Recovered<br>Cases | Deaths |
|-------------------|----------------------------------|--------------|--------------------|--------|
| Harnett<br>County | 1579                             | 200          | 1291               | 46     |
|                   |                                  |              |                    |        |

\*Data reported as of August 28, 2020

#### Harnett COVID-19 Cases



Total Cases Per Week



Week Starting Date

#### Confirmed Cases by Age



#### Positive Cases By Race



### Positive Cases by Ethnicity



#### Confirmed Cases by Gender



#### COVID-19 Deaths by Age



#### Deaths by Gender



## Harnett County Health Department 910-893-7550 www.harnett.org/health