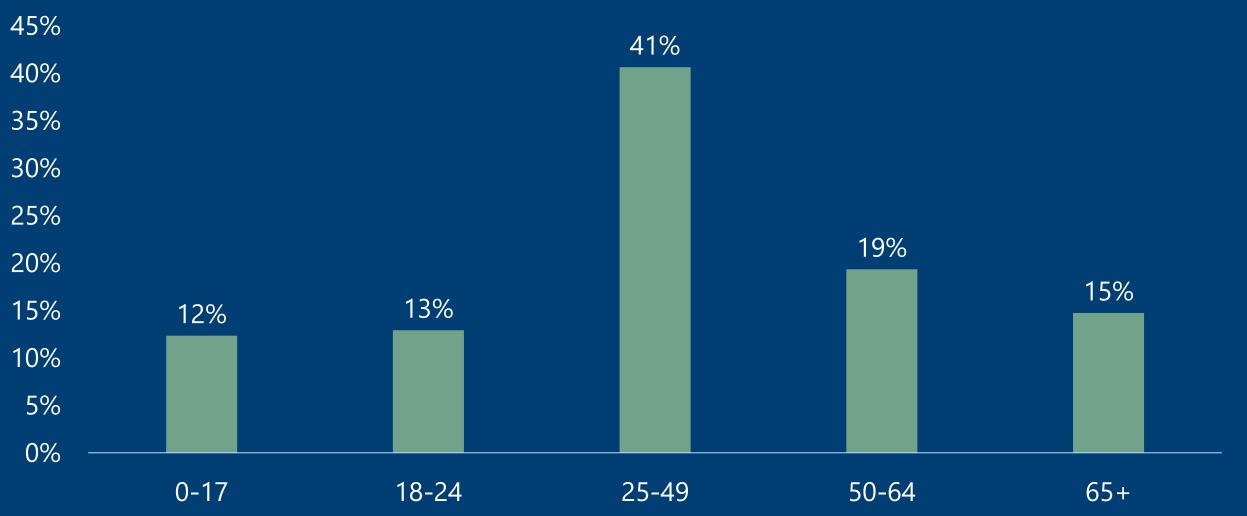

# Harnett County COVID-19 Cases

August 28, 2020

strong roots • new growth

| County            | Laboratory<br>Confirmed<br>Cases | Active Cases | Recovered<br>Cases | Deaths |
|-------------------|----------------------------------|--------------|--------------------|--------|
| Harnett<br>County | 1579                             | 200          | 1291               | 46     |
|                   |                                  |              |                    |        |

\*Data reported as of August 28, 2020

#### Harnett COVID-19 Cases



Total Cases Per Week



Week Starting Date

#### Confirmed Cases by Age



#### Positive Cases By Race



### Positive Cases by Ethnicity



#### Confirmed Cases by Gender



#### COVID-19 Deaths by Age



#### Deaths by Gender



## Harnett County Health Department 910-893-7550 www.harnett.org/health