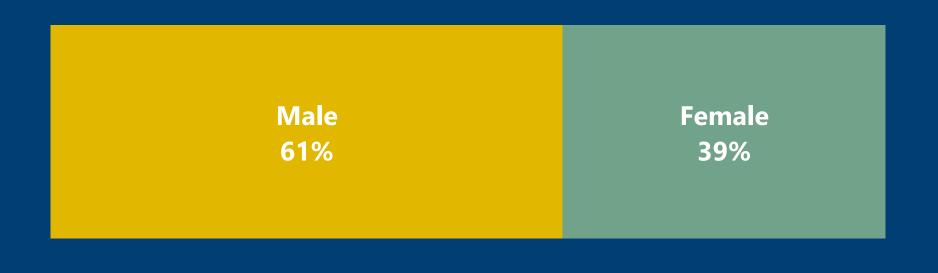

# Harnett County COVID-19 Cases

August 28, 2020

strong roots • new growth

| County            | Laboratory<br>Confirmed<br>Cases | Active Cases | Recovered<br>Cases | Deaths |
|-------------------|----------------------------------|--------------|--------------------|--------|
| Harnett<br>County | 1579                             | 200          | 1291               | 46     |
|                   |                                  |              |                    |        |

\*Data reported as of August 28, 2020

#### Harnett COVID-19 Cases



Total Cases Per Week



Week Starting Date

#### Confirmed Cases by Age



#### Positive Cases By Race



### Positive Cases by Ethnicity



#### Confirmed Cases by Gender



#### COVID-19 Deaths by Age



#### Deaths by Gender



## Harnett County Health Department 910-893-7550 www.harnett.org/health