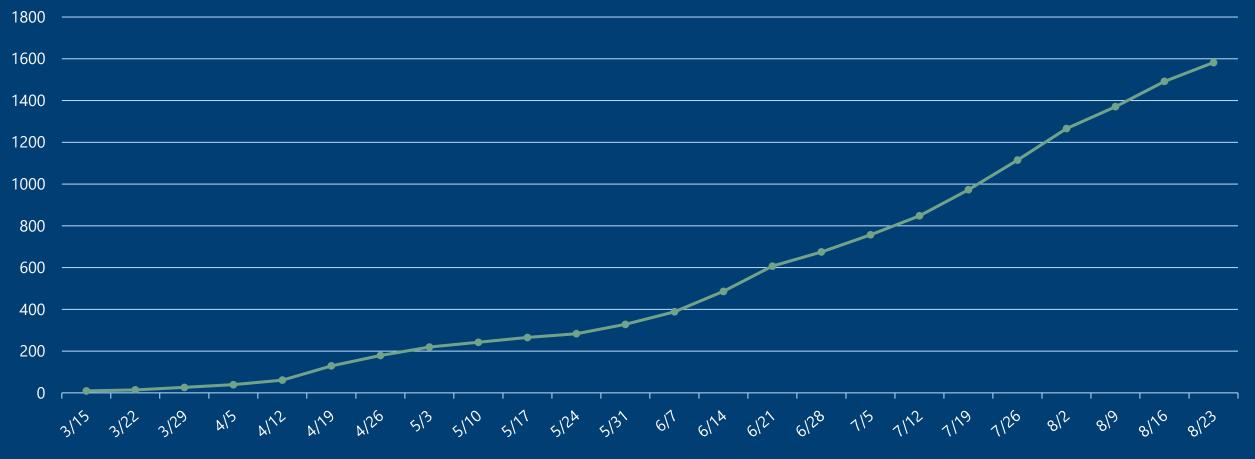

# Harnett County COVID-19 Cases

August 28, 2020

strong roots • new growth

| County            | Laboratory<br>Confirmed<br>Cases | Active Cases | Recovered<br>Cases | Deaths |
|-------------------|----------------------------------|--------------|--------------------|--------|
| Harnett<br>County | 1579                             | 200          | 1291               | 46     |
|                   |                                  |              |                    |        |

\*Data reported as of August 28, 2020