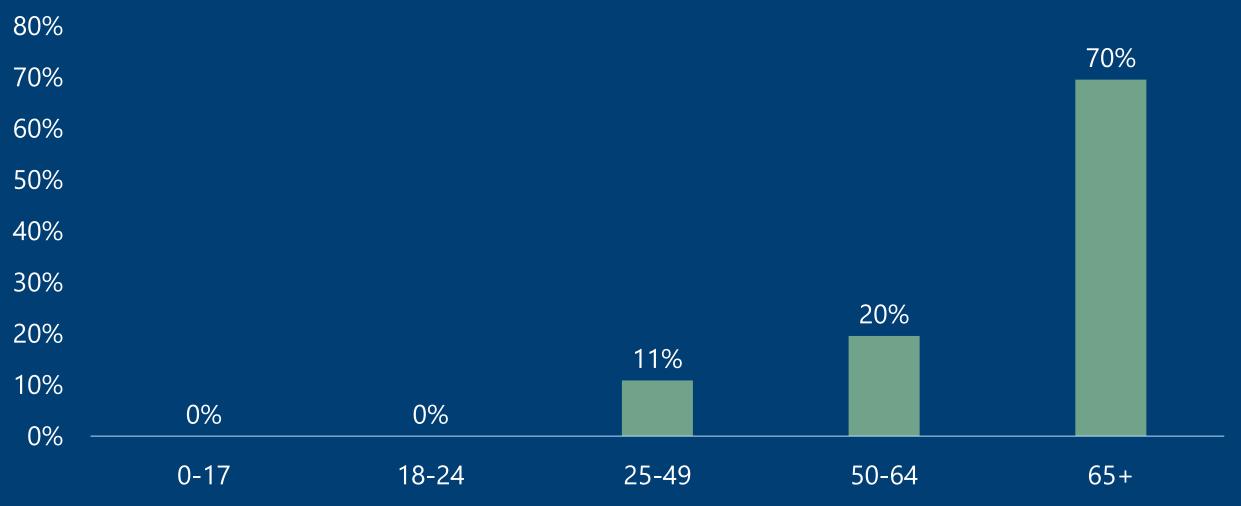

# Harnett County COVID-19 Cases

August 28, 2020

strong roots • new growth

| County            | Laboratory<br>Confirmed<br>Cases | Active Cases | Recovered<br>Cases | Deaths |
|-------------------|----------------------------------|--------------|--------------------|--------|
| Harnett<br>County | 1579                             | 200          | 1291               | 46     |
|                   |                                  |              |                    |        |

\*Data reported as of August 28, 2020

#### Harnett COVID-19 Cases



Total Cases Per Week



Week Starting Date

#### Confirmed Cases by Age



#### Positive Cases By Race



### Positive Cases by Ethnicity



#### Confirmed Cases by Gender



#### COVID-19 Deaths by Age



#### Deaths by Gender



## Harnett County Health Department 910-893-7550 www.harnett.org/health